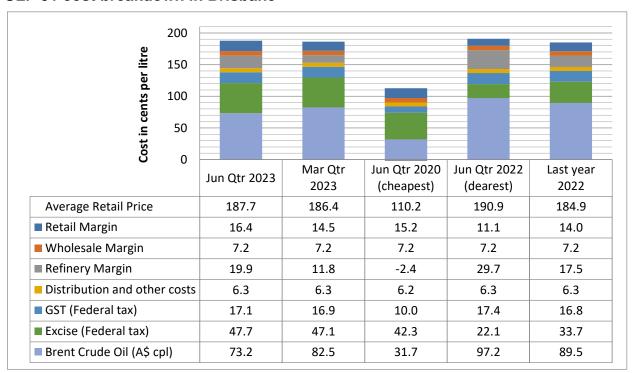

#### **ULP cost breakdown in Brisbane**

The average retail price of Regular ULP in Brisbane for the June quarter 2023 was slightly higher than the March quarter 2023, and 3.2 cpl lower than the record quarterly average in the June quarter 2022.

Indicative retail margins charged on ULP in Brisbane in the June quarter, at 16.4 cpl, were higher than in March quarter and were also higher than the average margin in 2022 (14.0 cpl). Monthly average margins for ULP reflected the timing of the fuel cycle, as prices were rising from a low level in most of April (average margin 15.8 cpl), declining for most of May (average margin 13.0 cpl) and fell back from a price hike in early June (average margin 20.2 cpl).

Refinery margins were 19.9 cpl for ULP in the June quarter, rising from 11.8 cpl in the March quarter, reflecting the decline of the crude oil price since March 2023.

The increase in the retail and refiner margins observed in the June quarter was due to fuel companies failing to pass on all the potential saving due to lower oil prices.