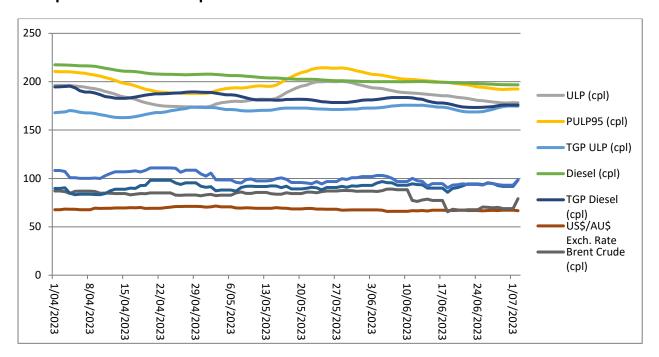

## Fuel price trends June quarter 2023

Two price cycles occurred in Greater Brisbane in the June quarter 2023. The first started on 2 April 2023 and lasted to 26 May 2023. The second cycle started on 27 May 2023, and was nearing the low point of prices on 30 June 2023.

The last two price cycles, at 55 days and 39 days (so far) respectively, in Brisbane have been longer in duration than average, although the latest price increase phase was shorter than in other recent price cycles, running from 27 May to 7 June.