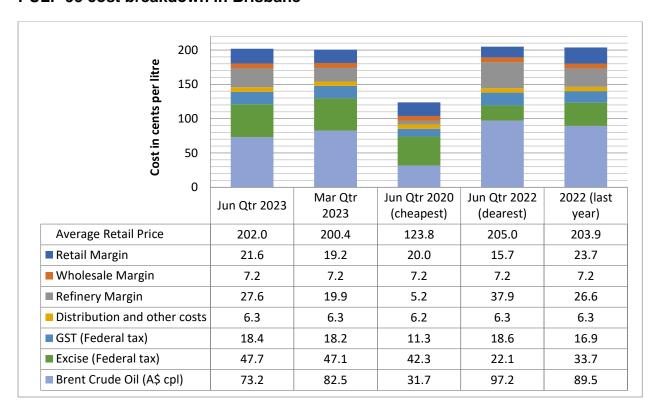

The charts below show the cost breakdown for a litre of Regular ULP (ULP 91) and Premium ULP (PULP 95) sold in Brisbane for the June quarter 2023. For comparison, the March quarter 2023, the June quarter 2022 (the most expensive quarter), the June quarter 2020 (the cheapest quarter in the last 10 years) and the 2022 annual average, are also displayed.

#### PULP 95 cost breakdown in Brisbane