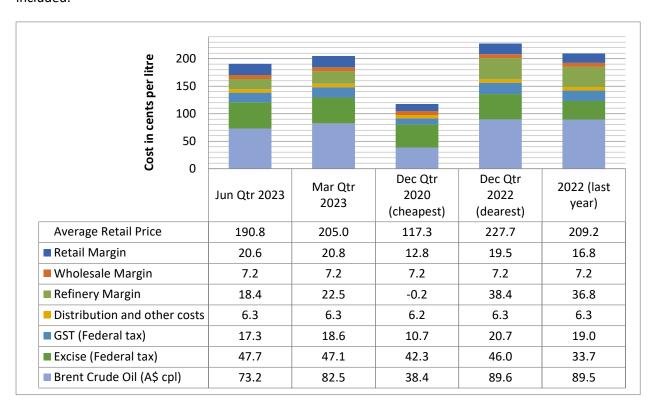

#### Diesel cost breakdown in Brisbane

The average retail price for diesel in Brisbane in the June quarter fell by 14 cpl, reflecting a decline in wholesale prices as diesel returned to having similar wholesale prices to ULP, after average wholesale prices for diesel had risen to be significantly higher than for ULP in 2022. The retail margin remained relatively high at 20.6 cpl and the refining margin for diesel fell during the quarter.

The chart below shows the cost breakdown for a litre of diesel sold in Brisbane in the June quarter 2023. For comparison, the March quarter 2023, the December quarter 2020 (the lowest price quarter in the last 10 years), the December quarter 2022 (the highest price quarter) and the 2022 yearly average are included.